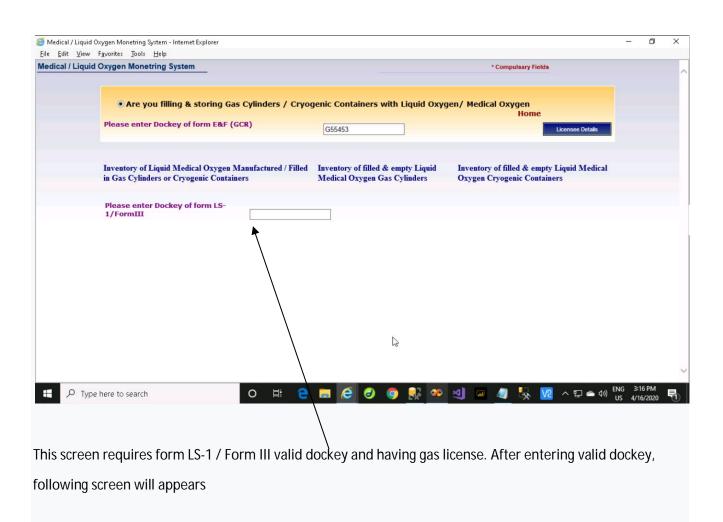

- 1. Licensee having dockey in Form E & F (GCR) and Form LS-1 / Form III (SMPV) both shall use First link
- 2. Licensee having dockey in Form E & F (GCR) only shall use link 2 and 3 accordingly.

On this screen there are three links available. Click on first link, following screen will shown as below

In this screen selected date. This is date for which you are submitting Stock / self generated oxygen details.

Note: You have to submit the Stock / self generated oxygen details on daily basis.

Please note: Date allowed is 10 days earlier then todays date so that earlier Stock details can be entered.