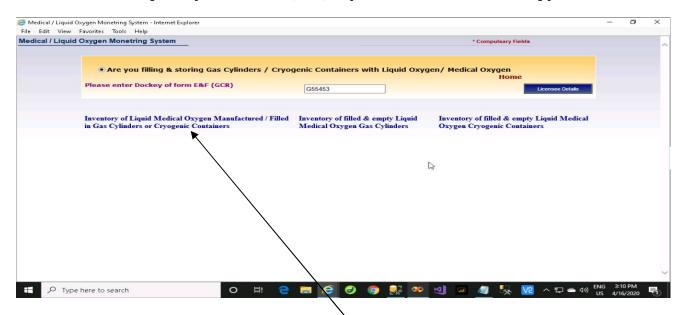

Note: If you get the message "Dockey dose not belong to your Profile" You can add dockey through Portfolio Tab > Add Dockey Option on the Main Page.

After entering dockey, following screen appears in this screen 3 links are available.

- 1. Licensee having dockey in Form E & F (GCR) and Form LS-1 / Form III (SMPV) both shall use First link
- 2. Licensee having dockey in Form E & F (GCR) only shall use link 2 and 3 accordingly.

On this screen there are three links available. Click on first link, following screen will shown as below