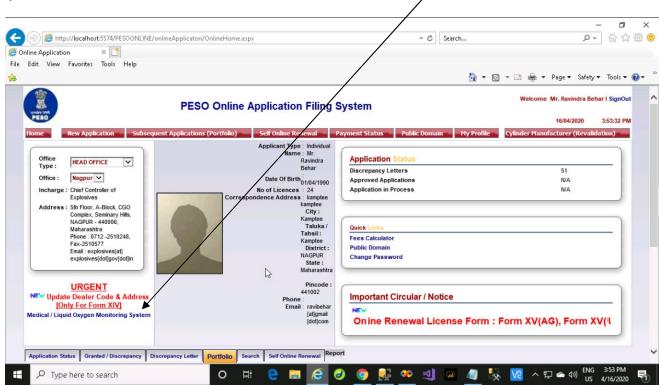

- 2. The license holders having license in Form LS-1A of the SMPV (U) Rules, 2016 and Form E & F of the Gas Cylinders Rules, 2016 shall login with their respective login Ids in their online application portfolio and fill in the data online in the software module pertaining to liquid oxygen / medical oxygen manufactured, supplied to other gas cylinder filling plants / hospitals. quantity of oxygen filled in the cylinders and the inventory of filled and empty cylinders available with them on daily basis. The data for last 10 days starting from today may be updated in the database.
- To access the new software application, the licensee shall login through the web address: https://online.peso.gov.in/pesoonline/ with his respective login ID and password. After login, the licensee shall click on the link "Medical / Liquid Oxygen Monitoring System" to access the software application.
- The liquid oxygen manufacturers and oxygen gas cylinder filling plants shall submit online data compulsorily on daily basis.

Enter UserID and Password in online login system (UserID/password is the same you use to apply for license/renewal online).

After login following screen will appears as below Click on this link Medical / Liquid oxygen monitoring system