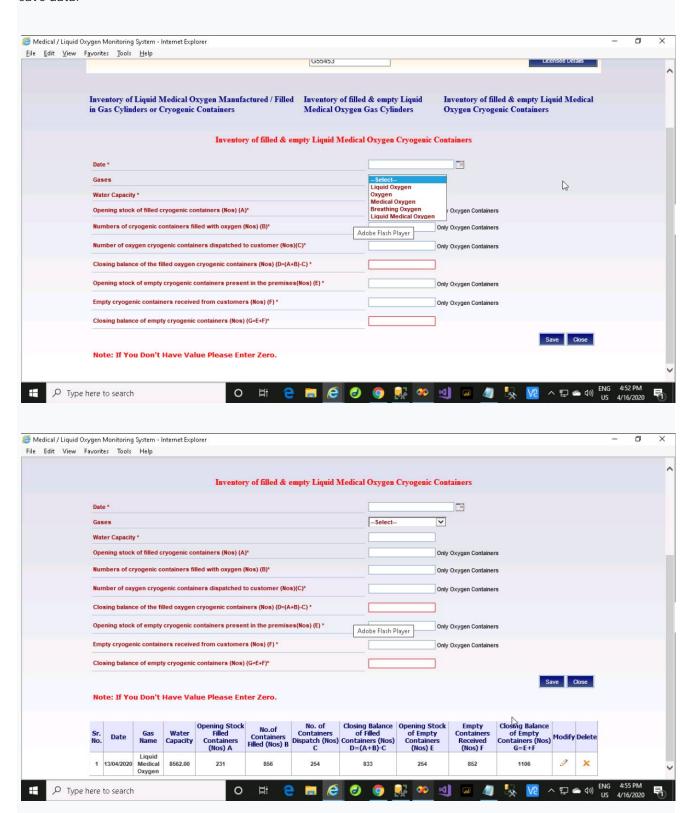

Opening Stock
Filled Gas
Cylinders (Nos)
A

No.of Gas
Cylinders
Filled (Nos) B Closing Balance of Filled Cylinders (Nos) D=(A+B)-C Empty Stock of Empty Cylinders (Nos) Empty Gas Cylinders (Nos) F Closing Balance of Empty Gas Cylinders (No) Modify Delete G=E+F Date 1 13/04/2020 1200.00 250 Type here to search After saving data, data will shown in grid. Data can be modified and can be deleted. Click on third Link following screen will appears Medical / Liquid Oxygen Monetring System - Internet Explorer File Edit View Favorites Tools Help Inventory of filled & empty Liquid Medical Inventory of Liquid Medical Oxygen Manufactured / Filled in Gas Cylinders or Cryogenic Containers Inventory of filled & empty Liquid Medical Oxygen Gas Cylinders Oxygen Cryogenic Container: Inventory of filled & empty Liquid Medical Oxygen Gas Cylinders Only Oxygen Cylinders Only Oxygen Cylinders Number of oxygen gas cylinders dispatched to customers (Nos) (C)\* ng balance of the filled oxygen cylinders (Nos) (D=(A+B)-C) \* Only Oxygen Cylinders Empty gas cylinders received from customers (Nos) (F)\* Closing balance of empty gas cylinders (Nos) (G=E+F)\*

Note: If You Don't Have Value Please Enter Zero

Type here to search

In this screen a list of five gases will shown in dropdown. Select particular gas and enter data accordingly and save data.

After saving data, data will show in grid. Data can be modified and can be deleted.

Note: Please note you have to submit your Cylinders/Containers details on Daily basis.