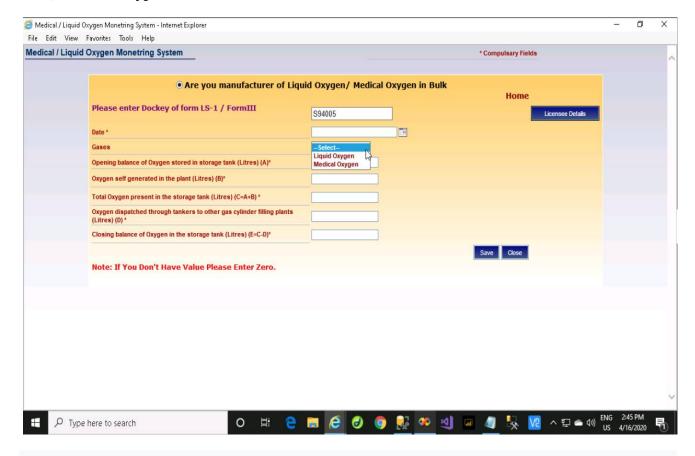

Note: You have to submit the Manufacturing details on daily basis.

Please note: Date allowed is 10 days earlier then todays date so that earlier Manufacturing details can be entered.

Gases drop down contains two gases as

- 1) Liquid Oxygen.
- 2) Medical Oxygen.

You fill all the data accordingly and save it. If you don't have any value then enter zero . After saving data, data will shown in grid as like below

Grids data can be modify and delete till 10 days of entry.