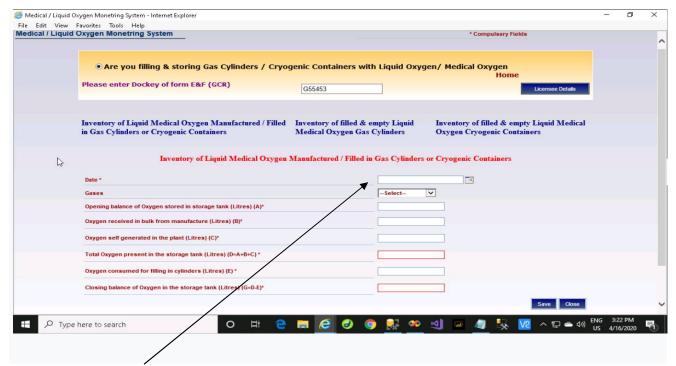

- 1. Licensee having dockey in Form E & F (GCR) and Form LS-1 / Form III (SMPV) both shall use First link
- 2. Licensee having dockey in Form E & F (GCR) only shall use link 2 and 3 accordingly.

On this screen there are three links available. Click on first link, following screen will shown as below

In this screen selected date. This is date for which you are submitting Stock / self generated oxygen details.

Note: You have to submit the Stock / self generated oxygen details on daily basis.

Please note: Date allowed is 10 days earlier then todays date so that earlier Stock details can be entered.

Gases drop down contains two gases as

- 1) Liquid Oxygen.
- 2) Medical Oxygen.

In the above screen a list of five gases will shown in dropdown. Select particular gas and enter data accordingly and save data.  *Medical / Liquid Oxygen Monitoring System - Internet Explorer* File Edit View Favorites Tools Help in Gas Cylinders or Cryogenic Containers Medical Oxygen Gas Cylinders **Oxygen Cryogenic Containers** Inventory of filled & empty Liquid Medical Oxygen Gas Cylinders V Gases -Select-Opening stock of filled gas cylinders (Nos) (A)\* Only Oxygen Cylinders Number of gas cylinders filled with oxygen (Nos) (B)\* Only Oxygen Cylinders Number of oxygen gas cylinders dispatched to customers (Nos) (C)\* Only Oxygen Cylinders Closing balance of the filled oxygen cylinders (Nos) (D=(A+B)-C) \* Adobe Flash Player ing stock of empty gas cylinders present in the premises (Nos) (E) \* Only Oxygen Cylinders Empty gas cylinders received from customers (Nos) (F) \* Only Oxygen Cylinders Closing balance of empty gas cylinders (Nos) (G=E+F)\* Note: If You Don't Have Value Please Enter Zero. Water
Capacity