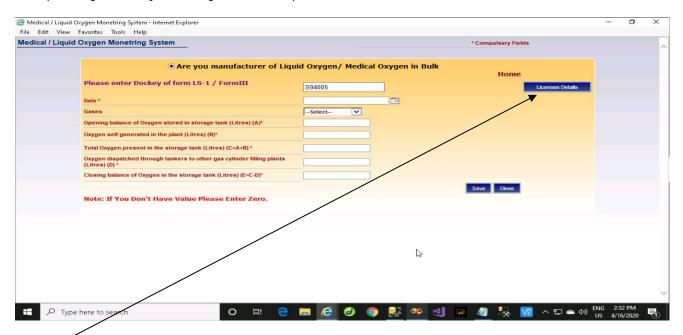

This button is to check entered dockey licensee details.

When clicked on this button following popup screen will appear with dockey attach details.

In following screen selected date. This is date for which you are submitting Manufacturing Details.

Note: You have to submit the Manufacturing details on daily basis.

Please note: Date allowed is 10 days earlier then todays date so that earlier Manufacturing details can be entered.

Gases drop down contains two gases as

- 1) Liquid Oxygen.
- 2) Medical Oxygen.

You fill all the data accordingly and save it. If you don't have any value then enter zero . After saving data, data will shown in grid as like below

Grids data can be modify and delete till 10 days of entry.