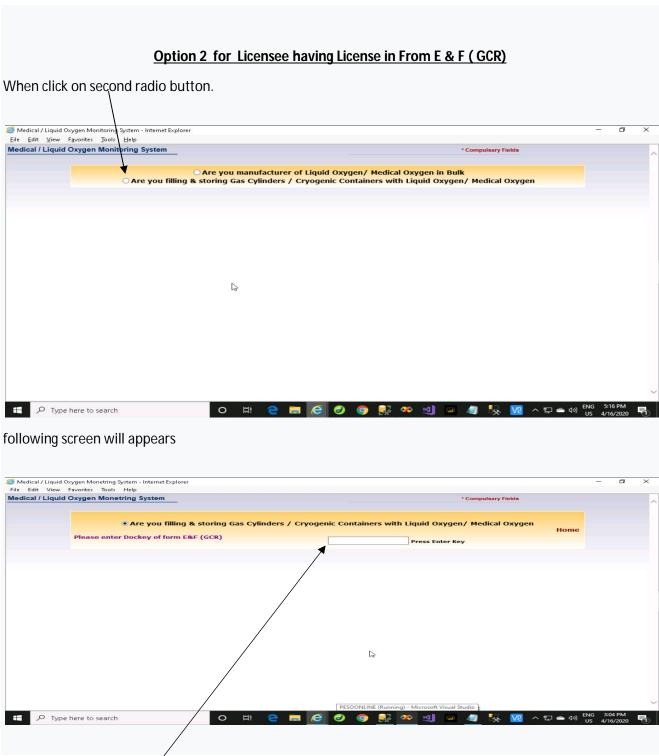

.

After clicking on that link new popup window will appears as following screen.

On this screen/two radio buttons are available to save data according to their subject.

- 1. Option 1- ""Are you manufacturer of Liquid Oxygen/ Medical Oxygen in Bulk"" -- is for medical / liquid oxygen manufacturer having license in From LS-1/From III SMPV only.
- 2. Option 2- ""Are you filling & storing gas cylinders/Cryogenic Containers with Liquid Oxygen / Medical Oxygen""-- is for Licensee having License in From E & F (GCR). Licensee having both the licenses shall also use this option -2.

## Option 1 for manufacturer having license in From LS-1/From III SMPV

When click on first radio button

Note: Please note you have to submit your Manufacturing details on Daily basis.

This screen requires dockey of Form E & F (GCR). In the textbox only Form E&F dockey will accept. Entered dockey should be valid and should be in the portfolio of Login User.

Note: If you get the message "Dockey dose not belong to your Profile" You can add dockey through Portfolio Tab > Add Dockey Option on the Main Page.

After entering dockey, following screen appears in this screen 3 links are available.