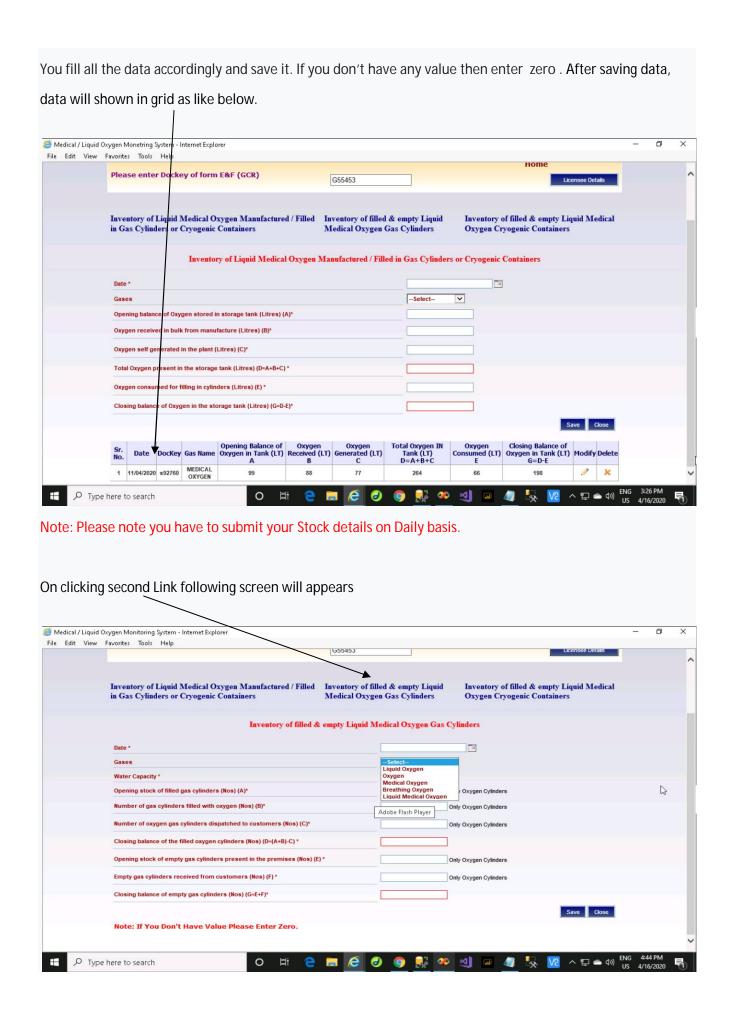

- 1) Liquid Oxygen.
- 2) Medical Oxygen.

You fill all the data accordingly and save it. If you don't have any value then enter zero . After saving data, data will shown in grid as like below

Grids data can be modify and delete till 10 days of entry.

Gases drop down contains two gases as

- 1) Liquid Oxygen.
- 2) Medical Oxygen.

In the above screen a list of five gases will shown in dropdown. Select particular gas and enter data accordingly and save data.  *Medical / Liquid Oxygen Monitoring System - Internet Explorer* File Edit View Favorites Tools Help in Gas Cylinders or Cryogenic Containers Medical Oxygen Gas Cylinders **Oxygen Cryogenic Containers** Inventory of filled & empty Liquid Medical Oxygen Gas Cylinders V Gases -Select-Opening stock of filled gas cylinders (Nos) (A)\* Only Oxygen Cylinders Number of gas cylinders filled with oxygen (Nos) (B)\* Only Oxygen Cylinders Number of oxygen gas cylinders dispatched to customers (Nos) (C)\* Only Oxygen Cylinders Closing balance of the filled oxygen cylinders (Nos) (D=(A+B)-C) \* Adobe Flash Player ing stock of empty gas cylinders present in the premises (Nos) (E) \* Only Oxygen Cylinders Empty gas cylinders received from customers (Nos) (F) \* Only Oxygen Cylinders Closing balance of empty gas cylinders (Nos) (G=E+F)\* Note: If You Don't Have Value Please Enter Zero. Water
Capacity

Opening Stock
Filled Gas
Cylinders (Nos)
A

No.of Gas
Cylinders
Filled (Nos) B Closing Balance of Filled Cylinders (Nos) D=(A+B)-C Empty Stock of Empty Cylinders (Nos) Empty Gas Cylinders (Nos) F Closing Balance of Empty Gas Cylinders (No) Modify Delete G=E+F Date 1 13/04/2020 1200.00 250 Type here to search After saving data, data will shown in grid. Data can be modified and can be deleted. Click on third Link following screen will appears Medical / Liquid Oxygen Monetring System - Internet Explorer File Edit View Favorites Tools Help Inventory of filled & empty Liquid Medical Inventory of Liquid Medical Oxygen Manufactured / Filled in Gas Cylinders or Cryogenic Containers Inventory of filled & empty Liquid Medical Oxygen Gas Cylinders Oxygen Cryogenic Container: Inventory of filled & empty Liquid Medical Oxygen Gas Cylinders Only Oxygen Cylinders Only Oxygen Cylinders Number of oxygen gas cylinders dispatched to customers (Nos) (C)\* ng balance of the filled oxygen cylinders (Nos) (D=(A+B)-C) \* Only Oxygen Cylinders Empty gas cylinders received from customers (Nos) (F)\* Closing balance of empty gas cylinders (Nos) (G=E+F)\*