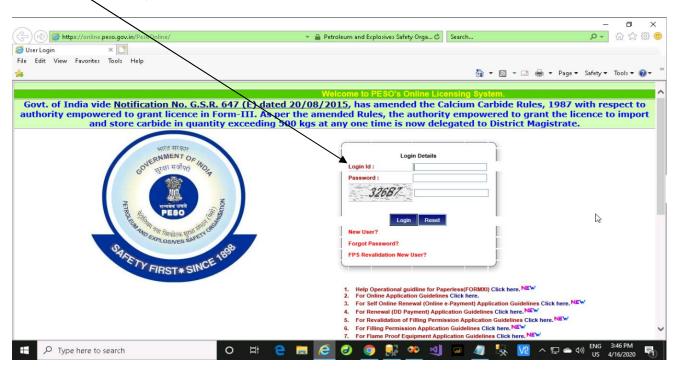

- 2. The license holders having license in Form LS-1A of the SMPV (U) Rules, 2016 and Form E & F of the Gas Cylinders Rules, 2016 shall login with their respective login Ids in their online application portfolio and fill in the data online in the software module pertaining to liquid oxygen / medical oxygen manufactured, supplied to other gas cylinder filling plants / hospitals. quantity of oxygen filled in the cylinders and the inventory of filled and empty cylinders available with them on daily basis. The data for last 10 days starting from today may be updated in the database.
- To access the new software application, the licensee shall login through the web address: https://online.peso.gov.in/pesoonline/ with his respective login ID and password. After login, the licensee shall click on the link "Medical / Liquid Oxygen Monitoring System" to access the software application.
- The liquid oxygen manufacturers and oxygen gas cylinder filling plants shall submit online data compulsorily on daily basis.