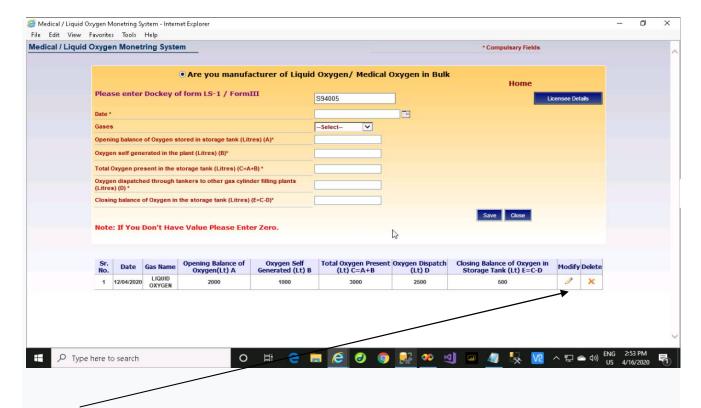

## Following screen appears as

This screen requires dockey of Form LS-1 / Form III (SMPV). In the textbox only Form LS-1 / Form III dockey will accept.

Entered dockey should be valid and should be in the portfolio of Login User.

Note: If you get the message "Dockey dose not belong to your Profile" You can add dockey through Portfolio Tab > Add Dockey Option on the Main Page.

After pressing enter key following screen will open.

This button is to check entered dockey licensee details.

When clicked on this button following popup screen will appear with dockey attach details.

In following screen selected date. This is date for which you are submitting Manufacturing Details.

Note: You have to submit the Manufacturing details on daily basis.

Please note: Date allowed is 10 days earlier then todays date so that earlier Manufacturing details can be entered.

Gases drop down contains two gases as

- 1) Liquid Oxygen.
- 2) Medical Oxygen.

You fill all the data accordingly and save it. If you don't have any value then enter zero . After saving data, data will shown in grid as like below

Grids data can be modify and delete till 10 days of entry.