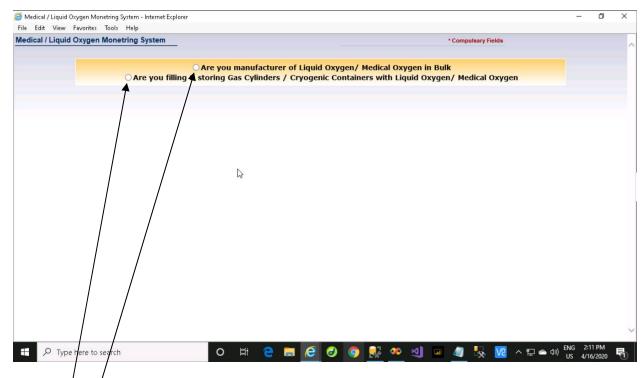

.

After clicking on that link new popup window will appears as following screen.

On this screen/two radio buttons are available to save data according to their subject.

- 1. Option 1- ""Are you manufacturer of Liquid Oxygen/ Medical Oxygen in Bulk"" -- is for medical / liquid oxygen manufacturer having license in From LS-1/From III SMPV only.
- 2. Option 2- ""Are you filling & storing gas cylinders/Cryogenic Containers with Liquid Oxygen / Medical Oxygen""-- is for Licensee having License in From E & F (GCR). Licensee having both the licenses shall also use this option -2.