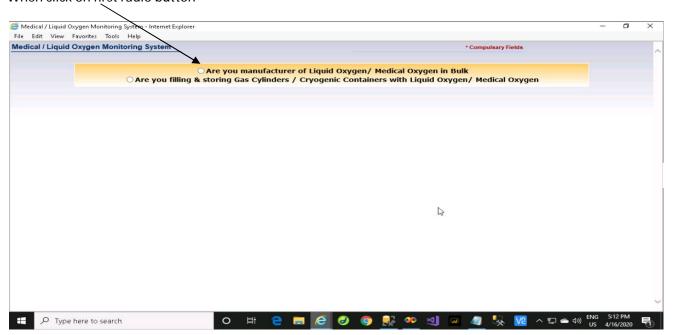

## Option 1 for manufacturer having license in From LS-1/From III SMPV

When click on first radio button