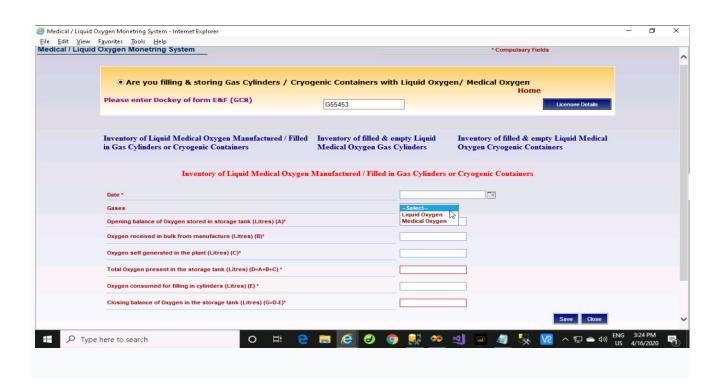

Gases drop down contains two gases as

- 1) Liquid Oxygen.
- 2) Medical Oxygen.

In the above screen a list of five gases will shown in dropdown. Select particular gas and enter data accordingly and save data.  *Medical / Liquid Oxygen Monitoring System - Internet Explorer* File Edit View Favorites Tools Help in Gas Cylinders or Cryogenic Containers Medical Oxygen Gas Cylinders **Oxygen Cryogenic Containers** Inventory of filled & empty Liquid Medical Oxygen Gas Cylinders V Gases -Select-Opening stock of filled gas cylinders (Nos) (A)\* Only Oxygen Cylinders Number of gas cylinders filled with oxygen (Nos) (B)\* Only Oxygen Cylinders Number of oxygen gas cylinders dispatched to customers (Nos) (C)\* Only Oxygen Cylinders Closing balance of the filled oxygen cylinders (Nos) (D=(A+B)-C) \* Adobe Flash Player ing stock of empty gas cylinders present in the premises (Nos) (E) \* Only Oxygen Cylinders Empty gas cylinders received from customers (Nos) (F) \* Only Oxygen Cylinders Closing balance of empty gas cylinders (Nos) (G=E+F)\* Note: If You Don't Have Value Please Enter Zero. Water
Capacity