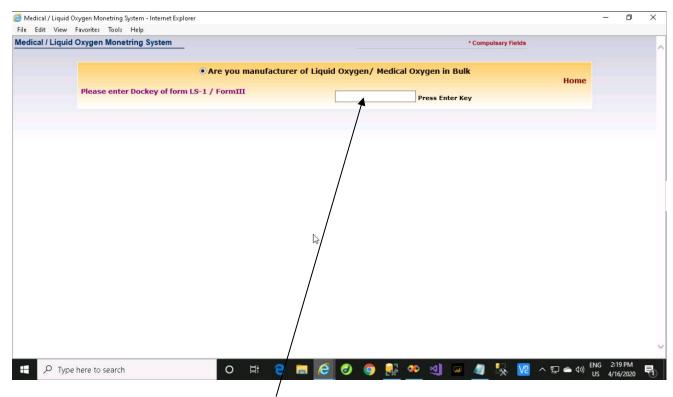

## Option 1 for manufacturer having license in From LS-1/From III SMPV

When click on first radio button

## Following screen appears as

This screen requires dockey of Form LS-1 / Form III (SMPV). In the textbox only Form LS-1 / Form III dockey will accept.

Entered dockey should be valid and should be in the portfolio of Login User.

Note: If you get the message "Dockey dose not belong to your Profile" You can add dockey through Portfolio Tab > Add Dockey Option on the Main Page.

After pressing enter key following screen will open.