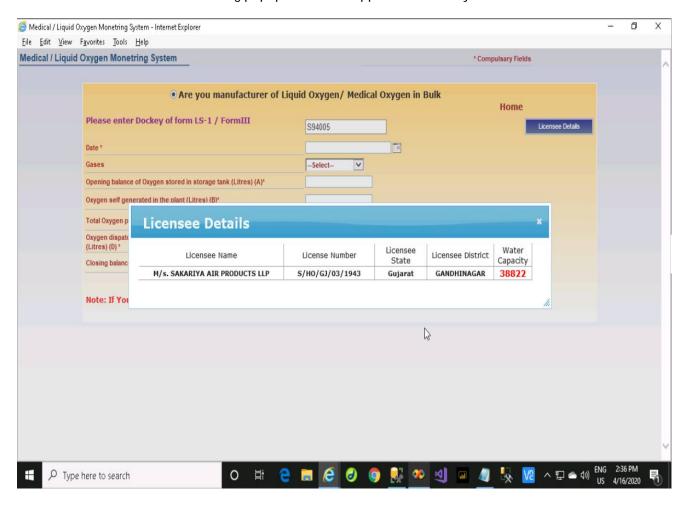

This button is to check entered dockey licensee details.

When clicked on this button following popup screen will appear with dockey attach details.

In following screen selected date. This is date for which you are submitting Manufacturing Details.